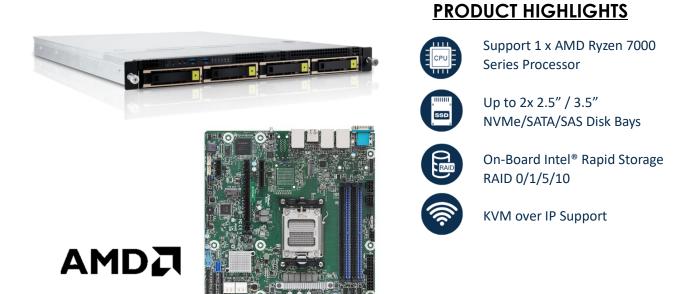

## NB1U-B650D4U 1U Rack-mount Server

| Form Factor         | 676.5 x 438 x 43.4mm (1U)                                    |                   |
|---------------------|--------------------------------------------------------------|-------------------|
| Processor           | (1) AMD Ryzen 7000 Series Processor                          |                   |
| Chipset             | AMD B650E chipset                                            |                   |
| Memory              | (4) DDR5 5200MHz; 3200MHz UDIMM slots                        |                   |
|                     | (2) Hot-plug 2.5"/3.5" NVMe/SATA/SAS Disk Bays               |                   |
| Storage             | (2) Hot-plug 2.5" SATA/SAS Disk Bays                         |                   |
|                     | (2) Fixed 2.5" SATA Disk Bays (7mm)                          |                   |
| SATA Controller     | AMD B650E: 4 x SATA 6.0Gb/s; support RAID 0, 1, 5, 10        |                   |
| Expansion Slots     | (1) FHHL PCIe 4.0 x16                                        |                   |
| Network             | (2) Intel® i210 1GbE RJ45 ports                              |                   |
|                     | (1) Realtek RTL8211F 1GbE RJ45 Dedicated port for Management |                   |
| Integrated Graphics | Aspeed AST2600                                               |                   |
| Rear I/O            | (1) UID Button/LED                                           | (1) VGA Port      |
|                     | (1) HDMI                                                     | (1) Serial Port   |
|                     | (4) USB 3.2 Ports                                            | (1) Dedicated LAN |
|                     | (2) 1GbE RJ45 Ports                                          |                   |
| Front I/O           | (2) USB 3.0 Ports                                            |                   |
| Power Supply        | (1) Hot-plug 750W 80 Plus Platinum PSU                       |                   |
| Server Management   | IPMI v2.0 compliant, on board "KVM over IP" support          |                   |
| Environment         | Operating temperature: 10°C ~ 35°C /                         |                   |
|                     | Non-operating temperature: -40°C ~ 70°C                      |                   |