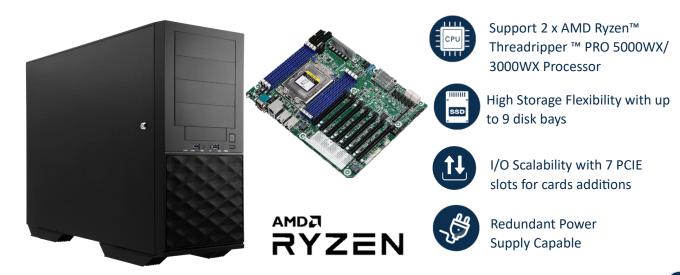

## NBE-WRX80D8-2T WORKSTATION

| Form Factor         | 560.2 x 200 x 430.1 mm                                         |
|---------------------|----------------------------------------------------------------|
| Processor           | (1) AMD Ryzen™ Threadripper ™ PRO 5000WX/3000WX Processor      |
| Chipset             | AMD WRX80                                                      |
| Memory              | (8) DDR4 3200 UDIMM, RDIMM, LRDIMM, RDIMM- 3Ds slots           |
| Storage             | (4) 5.25"/3.5" Hot-plug (Front) HDD bays                       |
|                     | (5) 3.5" Internal HDD bays                                     |
| SATA Controller     | AMD WRX80: 12 x SATA3 6.0 Gb/s, support RAID 0,1,5,10          |
|                     | 2 x PCIe 4.0 x4 M.2 Slots (supports 22110/2280/2260/2242/2230) |
| Expansion Slots     | (7) PCIe 4.0 x16                                               |
| Network             | (2) Intel® X710 1/10GbE RJ45 ports                             |
|                     | (1) Realtek RTL8211E for dedicated management GLAN             |
| Integrated Graphics | ASPEED AST2500 512MB DDR4 VRAM                                 |
| Rear I/O            | (1) UID Button/LED                                             |
|                     | (2) USB 3.2 Ports                                              |
|                     | (1) VGA Port                                                   |
|                     | (2) 1/10GbE RJ45 Ports                                         |
|                     | (1) Dedicated IPMI Port                                        |
|                     | (1) Serial Port                                                |
| Front I/O           | (2) USB 3.0 Ports                                              |
| Power Supply        | (1) 1600W Hot-plug 80 Plus Platinum PSU                        |
| Server Management   | IPMI v2.0 compliant, on board "KVM over IP" support            |
| Environment         | Operating temperature: 10°C ~ 35°C /                           |
|                     | Non-operating temperature: -40°C ~ 70°C                        |